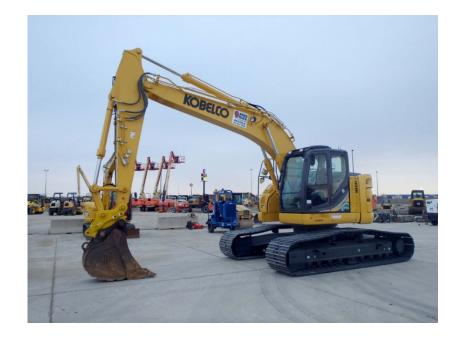

## Excavator: 2019 Kobelco SK270SRLC

## Stock Number: KOB481

RENTAL UNIT ONLY - CALL FOR RENTAL RATES. A/C, HINO, 166HP Tier 4F diesel, 31.5" pads, 9' 8" stick, 21' 9" dig depth, 1 and 2 way auxiliary hydraulics, rotation circuit, pattern control, additional counterweight, air ride suspension seat, work lights, belly pan, 60,000 lbs. Warranty 3,000 hr. or 12/31/23.