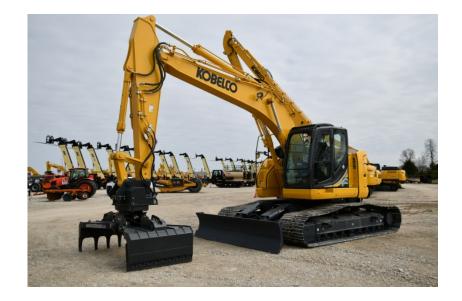

## Excavator: 2020 Kobelco SK270SRLC-5

## Stock Number: KOB478

RENTAL UNIT ONLY - CALL FOR RENTAL RATES. Cab with A/C. HINO J05EUM-KSSL 160HP Tier 4F diesel, 31.5" pads, 9' 8" stick, 21' 9" dig depth, 11' 1" pushblade, 1 and 2 way auxiliary hydraulics, rotation circuit, pattern control, rear view camera, additional counterweight, work lights, belly pan, air ride heated suspension seat, 65,200 lbs. Grapple attachment is additional. Warranty 3,000 hr. or 12/31/23.