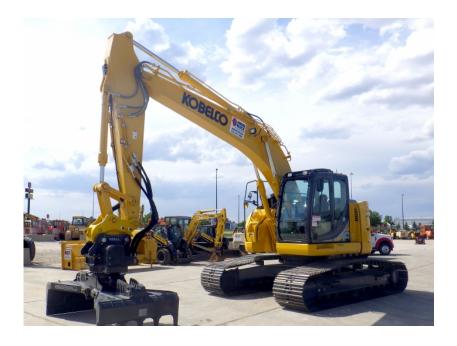

## Excavator: 2019 Kobelco SK270SRLC-5

## Stock Number: KOB429

RENTAL UNIT ONLY - CALL FOR RENTAL RATES. Cab with A/C. HINO J05EUM-KSSL 157HP Tier 4F diesel, 31.5" pads, 9' 8" stick, 21' 9" dig depth, 1 and 2 way auxiliary hydraulics, rotation circuit, pattern control, additional counterweight, air ride suspension seat, work lights, belly pan, 60,000 lbs., Grapple sold at an additional cost, please inquire. Warranty 3,000 hr. or 7/29/22.