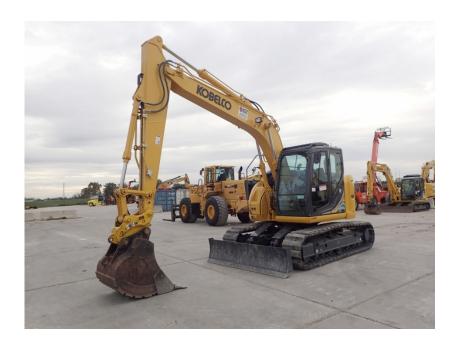

## **Illinois Truck & Equipment**

320 E. Briscoe Dr, Morris, IL 60450 **Jay Reardon** jay@iltruck.com

1-815-941-1900

Excavator: 2018 Kobelco SK140SRLC-5 w/Pushblade/Rubber Pads

Stock Number: KOB404

RENTAL UNIT ONLY - CALL FOR RENTAL RATES. A/C, Isuzu AR-4JJ1XASK-02 103HP T4F diesel, integrated noise dust reduction system (INDR), 19.7" triple bar grousers with rubber pads, 9' 4" stick, 19' 4" dig depth, pattern control, hand control 1-2 way aux hydraulics, push blade, additional counterweight, top work lights, belly pan, 33,800 lbs. Warranty 3,000 or 8/21/21.