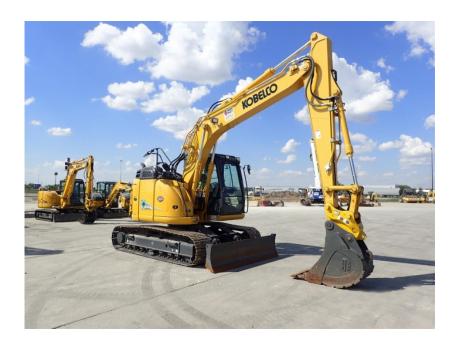

## Illinois Truck & Equipment

320 E. Briscoe Dr, Morris, IL 60450 **Jay Reardon** jay@iltruck.com

1-815-941-1900

Excavator: 2018 Kobelco SK140SRLC-5 w/Pushblade/Rubber Pads

Stock Number: KOB397

RENTAL UNIT ONLY - CALL FOR RENTAL RATES. Cab with A/C, Isuzu AR-4JJ1XASK-02 103HP T4F diesel, integrated noise dust reduction system (INDR), 19.7" triple bar grousers with rubber pads, 9' 4" stick, 19' 4" dig depth, pattern control, hand control 1-2 way aux hydraulics, push blade, additional counterweight, top work lights, belly pan, 33,800 lbs. Warranty 3,000 hr. or 9/27/21.