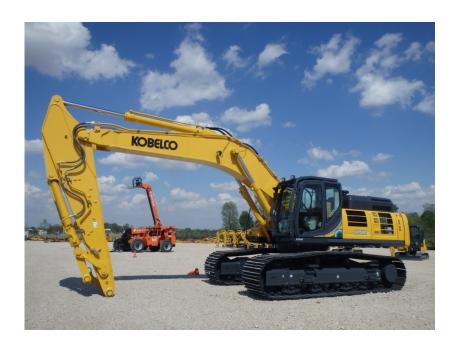

## **Illinois Truck & Equipment**

320 E. Briscoe Dr, Morris, IL 60450 **Jay Reardon** jay@iltruck.com

1-815-941-1900

Excavator: 2018 Kobelco SK500LC-10

Stock Number: KOB382

RENTAL UNIT ONLY - CALL FOR RENTAL RATES. Cab with A/C, Hino PC11C-VN 369HP T4f diesel, 35.4" pads, 13'3" arm, 27'7" dig depth, 1-2 way aux hydraulic circuit, pattern changer, standard counter weight, mechanical suspension seat, work lights, belly pan, 114,000. Warranty 3,000 hr. or 9/27/21.

## **SALE PRICE**

Kobelco Excavator POR

| RENTAL RATE |            |         |         |          |
|-------------|------------|---------|---------|----------|
| MAKE        | MODEL      | DAY     | WEEK    | 4 WEEK   |
| Kobelco     | SK500LC-10 | \$1,500 | \$4,500 | \$13,500 |