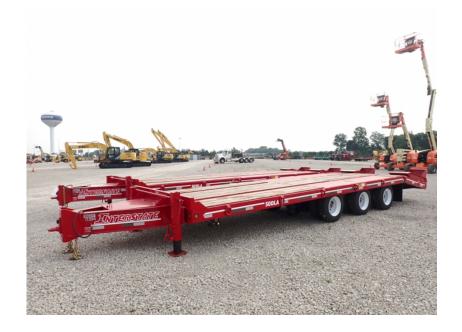

## Trailer: 2021 Interstate 50DLA

## Stock Number: 11284

RENTAL UNIT ONLY - CALL FOR RENTAL RATES. 50,000 lbs. capacity, 61,000 GVW, 24' top deck, 5' self cleaning beaver tail, 5' self cleaning ramps, 36" deck height, (3) 22,500 Dexter axles, air lift 3rd axle, air brakes, 215/75R17 tires, D rings, dual landing gear, 2 speed jack, LED lights, anti-lock brakes, 2: oak deck, pintle eye, tool box.