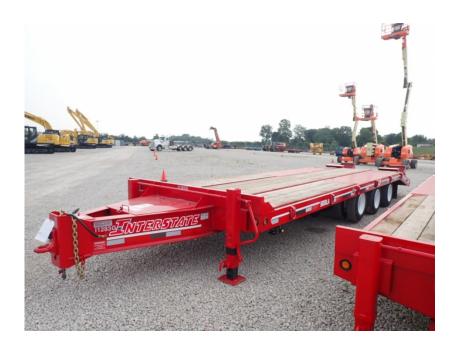

## **Illinois Truck & Equipment**

320 E. Briscoe Dr, Morris, IL 60450 **Jay Reardon** jay@iltruck.com

1-815-941-1900

Trailer: 2021 Interstate 50DLA

Stock Number: 11283

RENTAL UNIT ONLY - CALL FOR RENTAL RATES. 50,000 lbs. capacity, 61,000 GVW, 24' top deck, 5' self cleaning beaver tail, 5' self cleaning ramps, 36" deck height, (3) 22,500 Dexter axles, air lift 3rd axle, air brakes, 215/75R17 tires, D rings, dual landing gear, 2 speed jack, LED lights, anti-lock brakes, 2: oak deck, pintle eye, tool box.