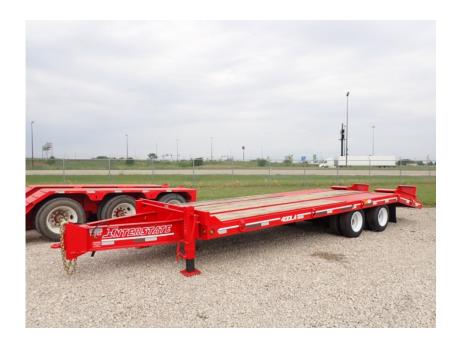

## **Illinois Truck & Equipment**

320 E. Briscoe Dr, Morris, IL 60450 **Jay Reardon** jay@iltruck.com

1-815-941-1900

Trailer: 2021 Interstate 40DLA

Stock Number: 11282

RENTAL UNIT ONLY - CALL FOR RENTAL RATES. 40,000 lbs. capacity, 47,600 GVW, 20' top deck, 5' self cleaning beaver tail, 5' self cleaning ramps, 36" deck height, (2) 22,500 lbs. Dexter axles, air brakes, 215/75R17 tires, D rings, 2 speed jack, LED lights, anti-lock brakes, pintle eye, FET Due