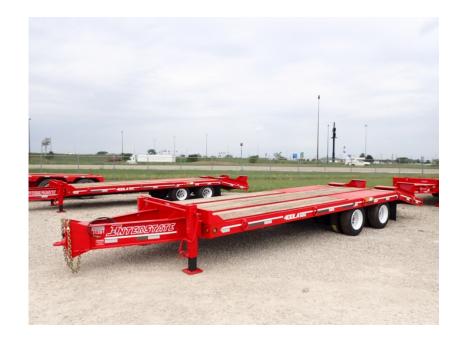

## Trailer: 2021 Interstate 40DLA

## Stock Number: 11281

RENTAL UNIT ONLY - CALL FOR RENTAL RATES. 40,000 lbs. capacity, 47,600 GVW, 20' top deck, 5' self cleaning beaver tail, 5' self cleaning ramps, 36" deck height, (2) 22,500 lbs. Dexter axles, air brakes, 215/75R17 tires, D rings, 2 speed jack, LED lights, anti-lock brakes, pintle eye, FET Due