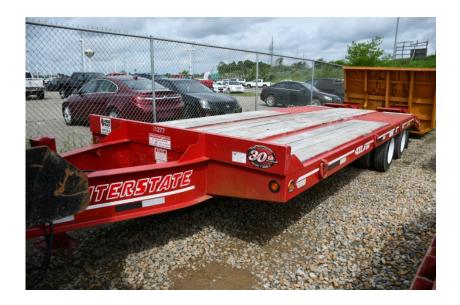

## Trailer: 2019 Interstate 40DLA

### Stock Number: 11277

RENTAL UNIT ONLY - CALL FOR RENTAL RATES. 40,000 lbs. capacity, 47,600 GVW, 20' top deck, 5' self cleaning beaver tail, 5' self cleaning ramps, 36" deck height, (2) 22,500 lbs. Dexter axles, air brakes, 215/75R17 tires, D rings, 2 speed jack, LED lights, anti-lock brakes, pintle eye, FET Due

#### SALE PRICE

Interstate Trailer POR

| RENTAL RATE |       |     |       |         |
|-------------|-------|-----|-------|---------|
| MAKE        | MODEL | DAY | WEEK  | 4 WEEK  |
| Interstate  | 40DLA |     | \$650 | \$1,950 |