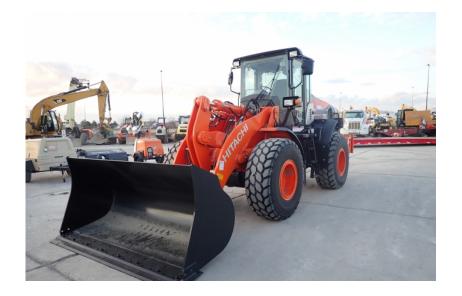

## Wheel Loader: 2021 Hitachi ZW180-6

## Stock Number: HIT142

Cab with A/C, Cummins QSB6.7 173HP T4 diesel, JRB hydraulic coupler, 3.4 yard., JRB bucket, single lever multi-function grip with F-R direct switch, ride control, optional heavy counterweight, 20.5R25 tires, limited slip F/R diff., fuel efficient mode switch, work mode selector, fenders, turn signals, heated mirrors, block heater, back up camera, 32,500 lbs.

Hour/Mile Meter: 592

Hitachi

| SALE PRICE           |       |     |      |        |
|----------------------|-------|-----|------|--------|
| Hitachi Wheel Loader | POR   |     |      |        |
| RENTAL RATE          |       |     |      |        |
| MAKE                 | MODEL | DAY | WEEK | 4 WEEK |