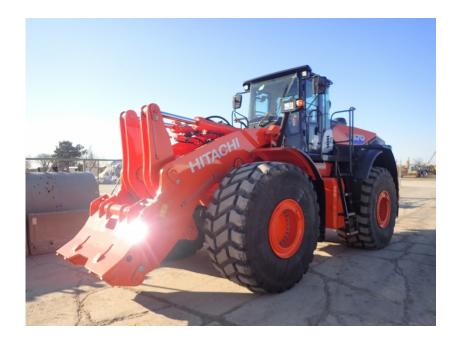

## Wheel Loader: 2020 Hitachi ZW370-6 w/3rd Valve

## Stock Number: HIT140

A/C, Heat, 389HP T4f diesel, 6.25 yrd. quick coupler bucket, JRB coupler, 3rd valve with cushion dump, joystick steering, F-R direct switch, 29.5R25 L3 tires limited slip differentials frt and rear, work mode switch, ride control, 2 lever, cold start, fan reverser, additional logging counterweight, heated mirrors, backup camera, block heater, deluxe heated seat, prepped for loadrite scale, 76,000 lbs. Warranty 2,000 hrs. or 11/14/21.