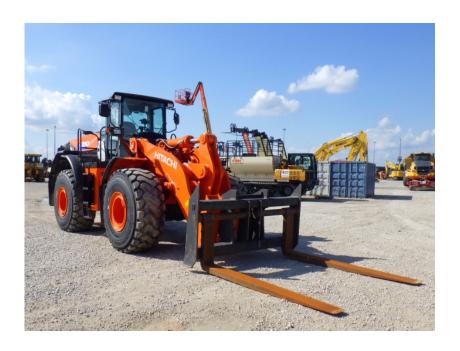

## **Illinois Truck & Equipment**

320 E. Briscoe Dr, Morris, IL 60450 **Jay Reardon** jay@iltruck.com

1-815-941-1900

Wheel Loader: 2019 Hitachi ZW310-6

Stock Number: HIT129

Cab with A/C, Cummins QSL9 286HP T4f diesel, 4.9 yrd.quick couple bucket, E stick steering, F-R direct switch, 26.5R25 L3 Michelin tires L3 tires, limited slip differentials frt and rear, work mode switch, ride control, 2 lever, cold start, fan reverser, extra counterweight, heated mirrors, backup camera, coupler ready, 54,200 lbs. Warranty 2,000 hrs. or 10/27/21.