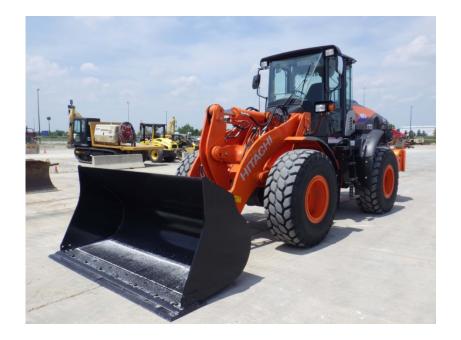

## Wheel Loader: 2019 Hitachi ZW180-6

## Stock Number: HIT120

Cab with A/C, Cummins QSB6.7 173HP T4 diesel, JRB hydraulic coupler, 3.4 yard., JRB bucket, single lever multi-function grip with F-R direct switch, ride control, optional heavy counterweight, 20.5R25 tires, limited slip F/R diff., fuel efficient mode switch, work mode selector, fenders, turn signals, heated mirrors, block heater, back up camera, 32,500 lbs. Warranty 2,000 hrs. or 3/27/21.