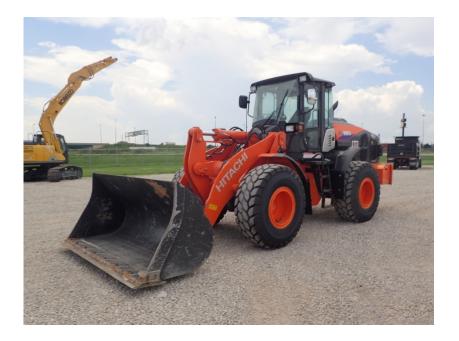

## Wheel Loader: 2019 Hitachi ZW180-6

## Stock Number: HIT117

A/C, 173HP T4 diesel, JRB hydraulic coupler, 3.4 yard., JRB bucket, single lever multi-function grip, ride control, optional heavy counterweight, 20.5R25 tires, limited slip F/R diff., fenders, turn signals, heated mirrors, block heater, back up camera, 32,500 lbs. Warranty 2,000 hrs. or 3/27/21.