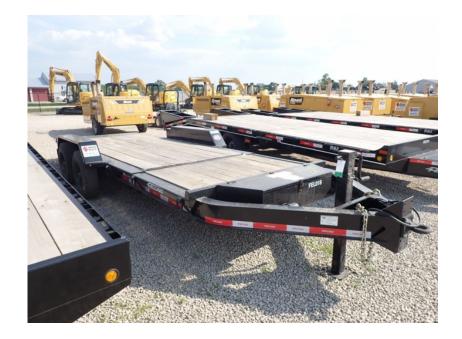

## Trailer: 2021 Felling FT-16-ITI Tilt Deck

## Stock Number: FEL018

RENTAL UNIT ONLY - CALL FOR RENTAL RATES. 18,400 GVWR, 14,150 lb. capacity, 81" wide tilt deck, 20' long (16' tilt & 4' stationary), 8,000 lbs. torsion axles, ST215/75R17.5 tires, oak 2' deck, 10 D rings, LED lights, battery, pintle eye, tool box.