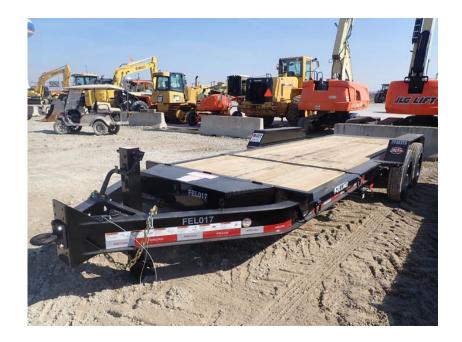

## Trailer: 2021 Felling FT-16-ITI Tilt Deck

## Stock Number: FEL017

RENTAL UNIT ONLY - CALL FOR RENTAL RATES. 18,400 GVWR, 14,150 lb. capacity, 81" wide tilt deck, 20' long (16' tilt & 4' stationary), 8,000 lbs. torsion axles, ST215/75R17.5 tires, oak 2' deck, 10 D rings, LED lights, battery, pintle eye, tool box.