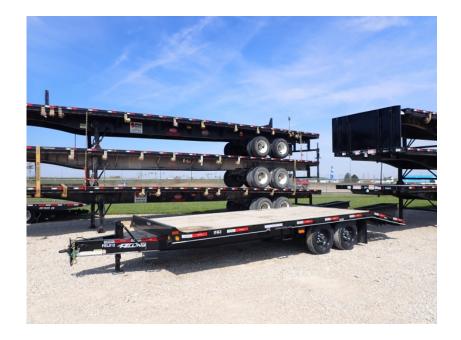

## Trailer: 2021 Felling FT-16-2 Deck

## Stock Number: FEL012

RENTAL UNIT ONLY - CALL FOR RENTAL RATES. 18,400 GVWR, 12,200 lb. capacity, 102" wide deck over, 18' long deck, 5' self cleaning beaver, 5' self cleaning ramps, 8,000 lbs. torsion axles, 215/75R17.5 tires, oak 2' deck, rub rail, LED lights, battery, pintle eye, tool box.