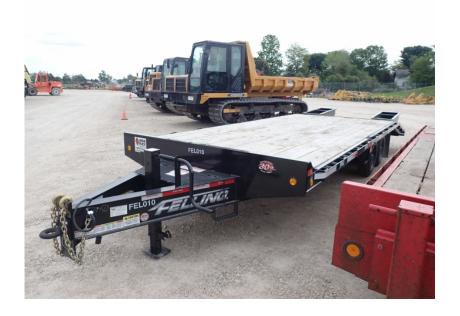

## **Illinois Truck & Equipment**

320 E. Briscoe Dr, Morris, IL 60450 **Jay Reardon** jay@iltruck.com

1-815-941-1900

Trailer: 2021 Felling FT-16-2 Deck

Stock Number: FEL010

RENTAL UNIT ONLY - CALL FOR RENTAL RATES. 18,400 GVWR, 12,200 lb. capacity, 102" wide deck over, 18' long deck, 5' self cleaning beaver, 5' self cleaning ramps, 8,000 lbs. torsion axles, 215/75R17.5 tires, oak 2' deck, rub rail, LED lights, battery, pintle eye, tool box.