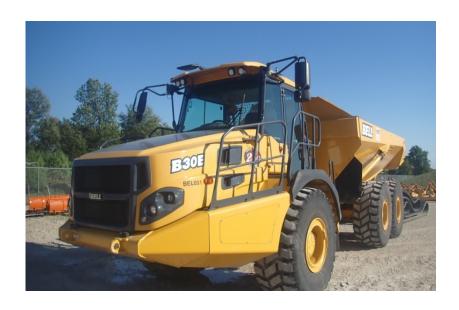

## **Illinois Truck & Equipment**

320 E. Briscoe Dr, Morris, IL 60450 **Jay Reardon** jay@iltruck.com

1-815-941-1900

Articulated Dump Truck: 2018 Bell B30E

Stock Number: BEL051

RENTAL UNIT ONLY - CALL FOR RENTAL RATES. Mercedes OM936LA 329HP Tier 4F diesel, 30.5 ton capacity (22.9 yds.), Allison 3500PR transmission, 6WD, Michelin 23.5R 25, on board weighing, hand safety rails, remote jump start, keyless start, tailgate not included, 44,450 lbs. Full Warranty 6,000 hrs. or 8/9/21, Emissions Warranty 3,000 or 8/9/23.