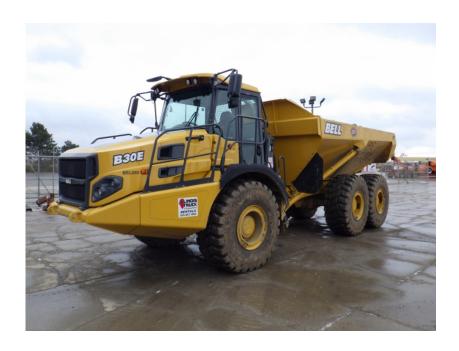

## Illinois Truck & Equipment

320 E. Briscoe Dr, Morris, IL 60450 **Jay Reardon** jay@iltruck.com

1-815-941-1900

Articulated Dump Truck: 2018 Bell B30E

Stock Number: BEL050

RENTAL UNIT ONLY - CALL FOR RENTAL RATES. Mercedes OM936LA 329HP Tier 4F diesel, 30.5 ton capacity (22.9 yds.), Allison 3500PR transmission, 6WD, Michelin 23.5R 25, on board weighing, hand safety rails, remote jump start, keyless start, tailgate not included, 44,450 lbs. Full Warranty 6,000 hrs. or 5/29/21, Emissions Warranty 3,000 or 5/29/23.

Hour/Mile Meter: 2,098

## **SALE PRICE**

Bell Articulated Dump Truck POR

| RENTAL RATE |       |     |         |         |
|-------------|-------|-----|---------|---------|
| MAKE        | MODEL | DAY | WEEK    | 4 WEEK  |
| Bell        | B30E  |     | \$3,000 | \$9,000 |