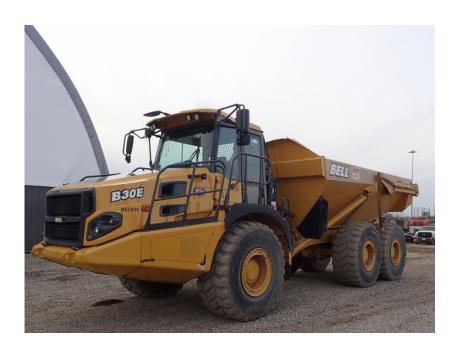

## **Illinois Truck & Equipment**

320 E. Briscoe Dr, Morris, IL 60450 **Jay Reardon** jay@iltruck.com

1-815-941-1900

Articulated Dump Truck: 2018 Bell B30E

Stock Number: BEL049

RENTAL UNIT ONLY - CALL FOR RENTAL RATES. Mercedes OM936LA 329HP Tier 4F diesel, 30.5 ton capacity (22.9 yds.), Allison 3500PR transmission, 6WD, Michelin 23.5R 25, on board weighing, hand safety rails, remote jump start, keyless start, tailgate not included, 44,450 lbs. Full Warranty 6,000 hrs. or 4/15/21, Emissions Warranty 3,000 or 4/15/23.