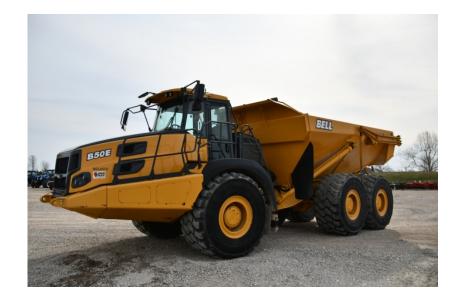

### Articulated Dump Truck: 2017 Bell B50E

#### Stock Number: BEL037U

RENTAL UNIT ONLY - CALL FOR RENTAL RATES. Mercedes OM473LA 577HP Tier 4F diesel, 50 ton capacity (38 yds.), Allison 4800 ORS transmission, 6WD, 875/65R29 ties, on board weighing, hand safety rails, remote jump start, keyless start, !!!! 62.3% of the hours were unladen hours!!!! Check the document below !!!!! tailgate not included, 77,821 lbs.