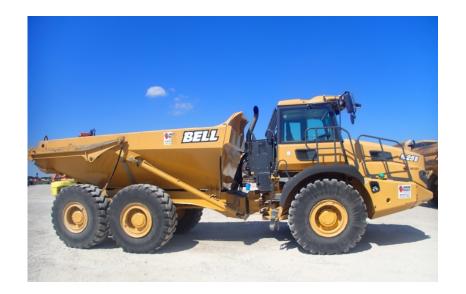

## Articulated Dump Truck: 2016 Bell B25E

### Stock Number: BEL023

RENTAL UNIT ONLY - CALL FOR RENTAL RATES. Mercedes OM906LA 282HP Tier 4F diesel, 26.5 ton capacity (19.6 yds.), Allison 3500PR transmission, 6WD, Michelin 23.5R 25, on board weighing, hand safety rails, remote jump start, keyless start, tailgate not included, 41,365 lbs. Full warranty 6,000 hrs. or 6/5/20, Emissions warranty 3,000 hrs. or 4/22/22.