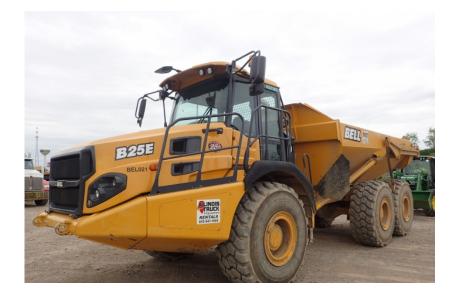

# Articulated Dump Truck: 2016 Bell B25E

## Stock Number: BEL021

RENTAL UNIT ONLY - CALL FOR RENTAL RATES. Mercedes OM906LA 282HP Tier 4F diesel, 26.5 ton capacity (19.6 yds.), Allison 3500PR transmission, 6WD, Michelin 23.5R 25, on board weighing, hand safety rails, remote jump start, keyless start, tailgate not included, 41,365 lbs. Emissions warranty 3,000 hrs. or 4/23/22.