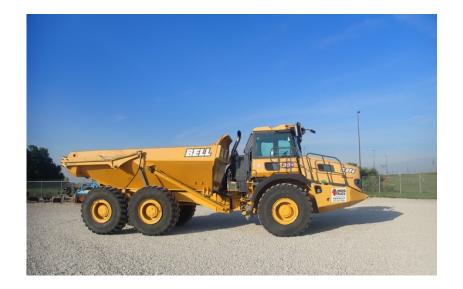

## Articulated Dump Truck: 2016 Bell B25E

Stock Number: BEL020

RENTAL UNIT ONLY - CALL FOR RENTAL RATES. Mercedes OM906LA 282HP Tier 4F diesel, 26.5 ton capacity (19.6 yds.), Allison 3500PR transmission, 6WD, Michelin 23.5R 25, on board weighing, hand safety rails, remote jump start, keyless start, tailgate not included, 41,365 lbs. Emissions warranty 3,000 hrs. or 3/20/22.