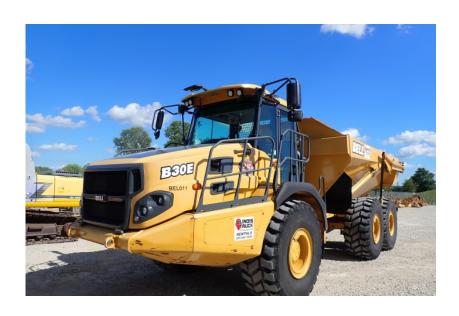

## **Illinois Truck & Equipment**

320 E. Briscoe Dr, Morris, IL 60450 **Jay Reardon** jay@iltruck.com

1-815-941-1900

Articulated Dump Truck: 2016 Bell B30E

Stock Number: BEL011

RENTAL UNIT ONLY - CALL FOR RENTAL RATES. Mercedes OM936LA 329HP Tier 4F diesel, 30.5 ton capacity (22.9 yds.), Allison 3500PR transmission, 6WD, Goodyear 23.5R 25, on board weighing, hand safety rails, remote jump start, keyless start, tailgate not included, 44,450 lbs. Emissions warranty 3,000 hrs. or 7/28/21.

## **SALE PRICE**

Bell Articulated Dump Truck POR

| RENTAL RATE |       |     |         |         |
|-------------|-------|-----|---------|---------|
| MAKE        | MODEL | DAY | WEEK    | 4 WEEK  |
| Bell        | B30E  |     | \$3,000 | \$9,000 |