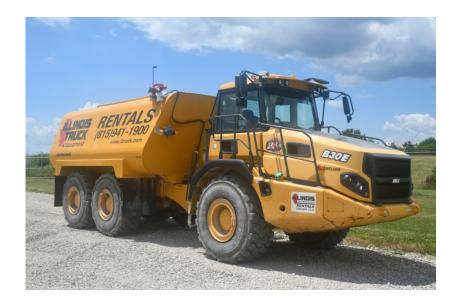

## Water Equipment: 2016 Bell B30E Articulated

## Stock Number: BEL008

Mercedes OM936LA 329HP Tier 4F diesel, Allison 3500PR transmission, 6WD, Michelin 23.5R 25,hand safety rails, remote jump start, keyless start, 2019 Hamilton HH6KS-AT 6,000 gallon water tank, lo-pro design tank, rear and side discharge, 4x3 Berkley centrifugal pump, cannon, rear fire hose, top fill rear fill pipe, 51,050 lbs. Emissions warranty 3,000 hrs. or 4/4/21.