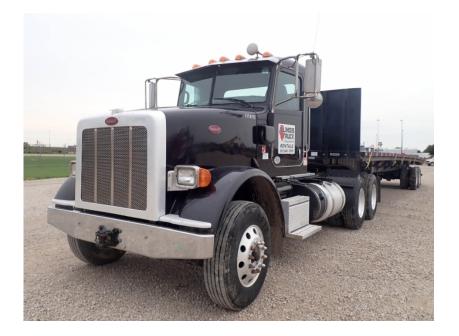

## Truck: 2018 Peterbilt 367 Tandem Semi

## Stock Number: 11747

RENTAL UNIT ONLY - CALL FOR RENTAL RATES. Cummins X15 485HP T4 diesel, Eaton Fuller 13 speed, 12,000 lbs. front axle, 46,000 lbs. rear axle, 60,000 GVRW, 210" WB, 11R22.5 front tires, 11R22.5 rear tires aluminum wheels, Pete air Trac suspension, double frame, dual lockers, sliding 5th wheel plate, A/C, cruise control, air ride seat, air ride cab, power windows, block heater