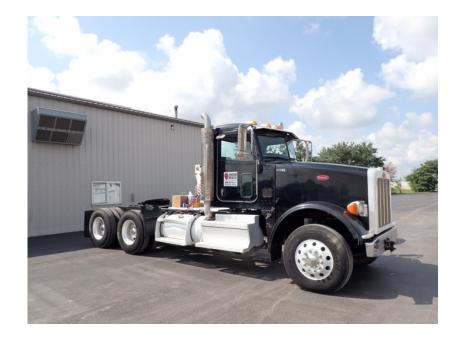

## Truck: 2019 Peterbilt 367 Tandem Semi

## Stock Number: 11745

RENTAL UNIT ONLY - CALL FOR RENTAL RATES. Cummins X15 485HP T4 diesel, Eaton Fuller 13 speed, 12,000 lbs. front axle, 46,000 lbs. rear axle, 60,000 GVRW, 210" WB, 11R22.5 front tires, 11R22.5 rear tires aluminum wheels, Pete air Trac suspension, double frame, dual lockers, sliding 5th wheel plate, A/C, cruise control, air ride seat, air ride cab, power windows, block heater