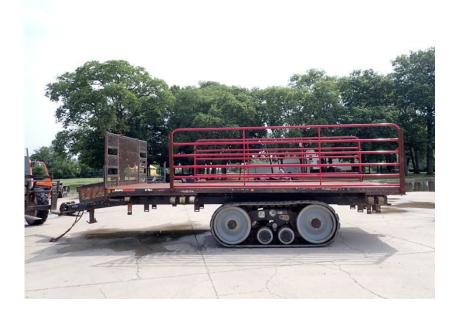

Illinois Truck & Equipment 320 E. Briscoe Dr, Morris, IL 60450 Jay Reardon jay@iltruck.com

## 1-815-941-1900



## Trailer: 2017 Camso Track Trailer 20' Long

## Stock Number: 11737

20' long, Camso TTS70 track system, 30" wide track, 70,000 lbs. capacity, 9'2" overall width, 20' flatbed.

| SALE PRICE    |     |  |  |
|---------------|-----|--|--|
| Camso Trailer | POR |  |  |

| RENTAL RATE |                           |     |         |         |  |  |  |
|-------------|---------------------------|-----|---------|---------|--|--|--|
| MAKE MODEL  |                           | DAY | WEEK    | 4 WEEK  |  |  |  |
| Camso       | Track Trailer<br>20' Long |     | \$1,200 | \$3,600 |  |  |  |

## Date: 04/30/2025

Check out <u>www.iltruck.com</u> for this and 122 more Trailer inventory FINANCING AND TRANSPORTATION AVAILABLE