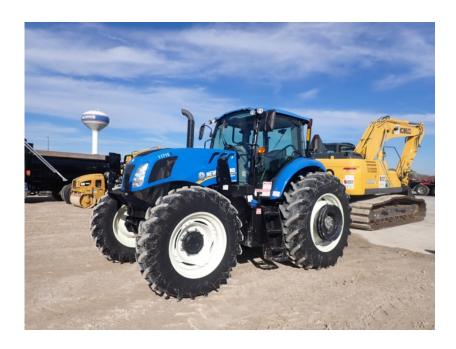

## **Illinois Truck & Equipment**

320 E. Briscoe Dr, Morris, IL 60450 **Jay Reardon** jay@iltruck.com

1-815-941-1900

Tractors: 2018 New Holland TS6.130

Stock Number: 11715

RENTAL UNIT ONLY - CALL FOR RENTAL RATES. A/C, FPT 130HP T4f diesel, (105 HP PTO), 16 x 16 trans, forward/reverse shuttle, Cab Plus Package, MFWD, 98" bar axle, 3 point hitch category II, 4 remotes, 540/1000 PTO, auto diff lock, 380/85R30 front tires, 18.4-38 rear tires, rear wheel weights, suspended cab, 12 LED lights, foot throttle, tilt/telescoping steering, radio, grid heater, buddy seat, beacon, loader prep, T845TL loader, euro hook manual quick tach

Hour/Mile Meter: 264