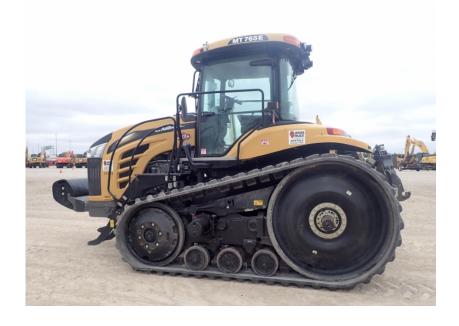

## **Illinois Truck & Equipment**

320 E. Briscoe Dr, Morris, IL 60450 **Jay Reardon** jay@iltruck.com

1-815-941-1900

Tractors: 2015 Challenger MT765e

Stock Number: 11713

RENTAL UNIT ONLY - CALL FOR RENTAL RATES. Cab with A/C, Agco Power 8.4L T4i 375 HP diesel, 357HP PTO, 272HP drawbar, 16 speed powershift, 25" belts, 6 hydraulic remotes, 3 pt., CAT 3 quick hitch, 1000 PTO, radar, 26 frt. suit case weights, front idler weights 9 pin connection, mechanical suspension seat, buddy seat, 36,000 lbs.