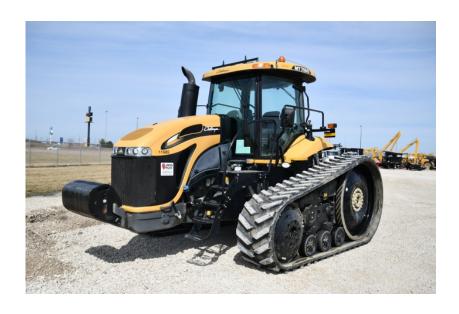

## **Illinois Truck & Equipment**

320 E. Briscoe Dr, Morris, IL 60450 **Jay Reardon** jay@iltruck.com

1-815-941-1900

Tractors: 2014 Challenger MT755D

Stock Number: 11685

RENTAL UNIT ONLY - CALL FOR RENTAL RATES. Cab with A/C, Agco Power 8.4L T4f 327 HP diesel, 260 HP PTO, 16 speed powershift, 24" belts, 6 hydraulic remotes, 3 pt., CAT 3 quick hitch, 1000 PTO, radar, 20 frt. suit case weights, front idler weights, 9 pin connection, mechanical deluxe seat, deluxe cab, buddy seat, pivoting steps, Trimble Monitor ready, power mirrors, heated mirrors, 36,000 lbs.

Hour/Mile Meter: 1,922