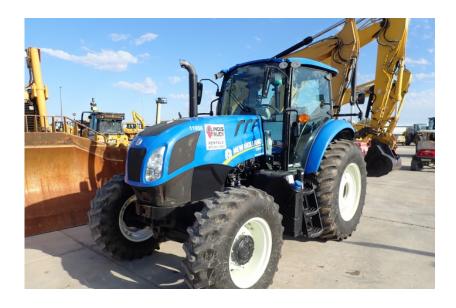

## **Illinois Truck & Equipment**

320 E. Briscoe Dr, Morris, IL 60450 **Jay Reardon** jay@iltruck.com

1-815-941-1900

Tractors: 2015 New Holland T6.140

Stock Number: 11656

RENTAL UNIT ONLY - CALL FOR RENTAL RATES. A/C, FPT 110HP T4f diesel, (90 HP PTO), 8 x 16 trans, forward/reverse shuttle, Cab Plus Package, MFWD, 3 point hitch category II, 3 remotes, Heavy Duty Flange axle, 540/1000 PTO, auto diff lock, 14.9-24 front tires, 18.4-34 rear tires, rear wheel weights, suspended cab, 12 LED lights, foot throttle, tilt/telescoping steering, radio, grid heater, buddy seat, beacon.

## SALE PRICE

New Holland Tractors POR

| RENTAL RATE |        |       |         |         |
|-------------|--------|-------|---------|---------|
| MAKE        | MODEL  | DAY   | WEEK    | 4 WEEK  |
| New Holland | T6.140 | \$500 | \$1,500 | \$4,500 |