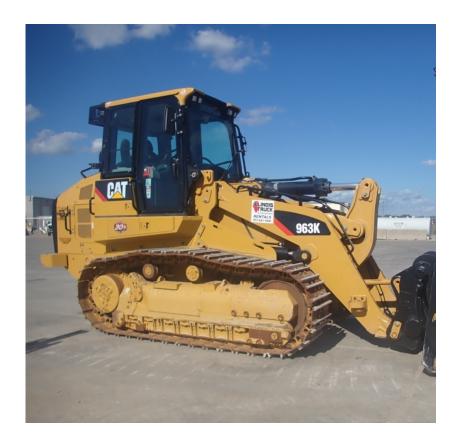

# Crawler Loader: 2019 Cat 963K

#### Stock Number: 11646

RENTAL UNIT ONLY - CALL FOR RENTAL RATES. Cab with A/C, Cat C7.1 Acert 194HP T4f diesel, 22" pads, 4.24 yrd. GP bucket, V pattern forward and reverse control, joystick bucket control, standard undercarriage, backup camera, ripper valve, cold weather package, air ride seat, fire suppression system, 44,800 lbs.