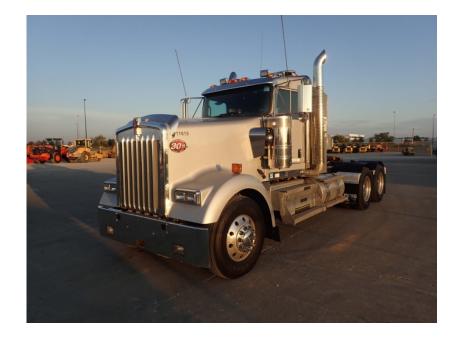

## Truck: 2018 Kenworth W900 Tandem Semi

## Stock Number: 11615

RENTAL UNIT ONLY - CALL FOR RENTAL RATES. Cummins X15 565 HP T4f diesel, Eaton Fuller 18 speed, 14,600 lbs. front axle, 46,000 lbs. rear axle, 60,600 lbs. GVRW, 230" WB, 4010 rear ends, 315/80r22.5 front tires, 11R24.5 rear tires, aluminum rims, Kenworth air glide suspension, dual diff lock, sliding 5th wheel plate, wet kit, A/C, upgraded interior package, cruise control, heated mirrors, power mirrors, air ride seat, air ride cab, power windows, block heater

## SALE PRICE

Kenworth Truck POR

| RENTAL RATE |                     |     |      |         |
|-------------|---------------------|-----|------|---------|
| MAKE        | MODEL               | DAY | WEEK | 4 WEEK  |
| Kenworth    | W900 Tandem<br>Semi |     |      | \$4,750 |