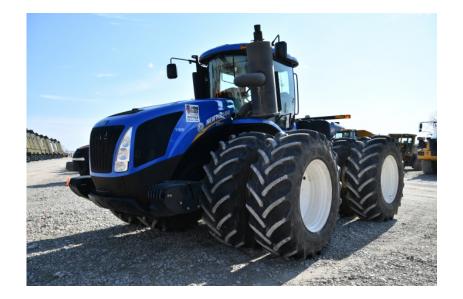

## Tractors: 2015 New Holland T9.530 4WD Scraper

### Stock Number: 11609

RENTAL UNIT ONLY - CALL FOR RENTAL RATES. FPT F3D 12.9L T4f Diesel 470 Rated/517 Max HP, 16F/2R Powershift Transmission, High Capacity 57 GPM Pump, 710/70R42 Duals, Scraper Drawbar and Tow Cable, (4) Hyd. Remotes, Cold Weather Starting Package, Right Hand Armrest, Factory Guidance Ready, True Ground Speed Sensor, 10 Front Weights HD front weight bracket, 10 Rear weights, Luxury Performance Cab w/Susp. Seat, Dual Beacons