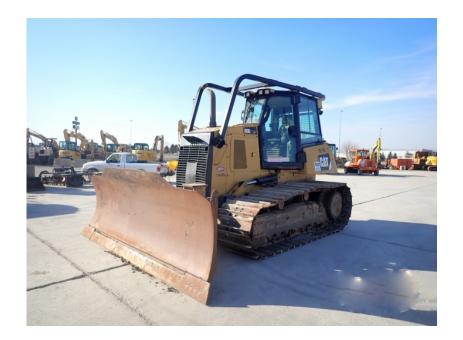

## Dozer: 2015 Cat D6K2 LGP

#### Stock Number: 11608

RENTAL UNIT ONLY - CALL FOR RENTAL RATES. A/C, Cat C 6.6 Accert 125HP Tier 4i, diesel, 30" pads, 11' 6-way blade, hydrostat drive, 3RD valve, system 1 undercarriage, Accugrade ready, rear screen, sweeps, rear drawbar, air suspension / heated seat, 31,690 lbs.