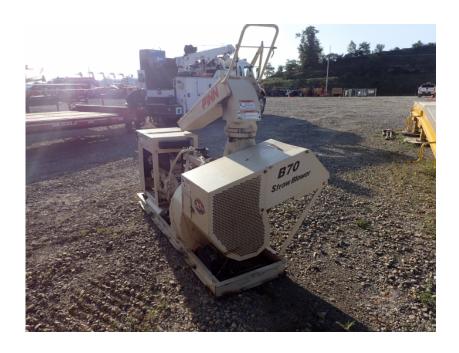

## **Illinois Truck & Equipment**

320 E. Briscoe Dr, Morris, IL 60450 **Jay Reardon** jay@iltruck.com

1-815-941-1900

Straw Blowers: 2014 Finn B70T Straw Blower

Stock Number: 11599

Kubota VS1501 T4f 35.1HP diesel, up to 7 tons of hay per hour, 360 degree rotation, 50 degree vertical travel, 60' range in still air, right hand manual feed, 21" blower, skid mount.