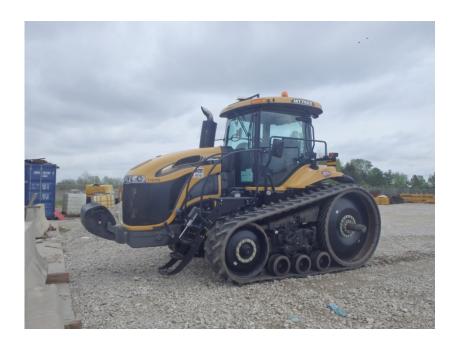

## **Illinois Truck & Equipment**

320 E. Briscoe Dr, Morris, IL 60450 **Jay Reardon** jay@iltruck.com

1-815-941-1900

Tractors: 2013 Challenger MT765D

Stock Number: 11577

RENTAL UNIT ONLY - CALL FOR RENTAL RATES. Cab with A/C, Agco Power 8.4L T4i 355 HP diesel, 298 HP PTO, 258 HP drawbar, 16 speed powershift, 25" belts, 6 hydraulic remotes, 3 pt., CAT 3 quick hitch, 1000 PTO, radar, 20 frt. suit case weights, 9 pin connection, mechanical suspension seat, buddy seat, 36,000 lbs.

Hour/Mile Meter: 2,936

## **SALE PRICE**

Challenger Tractors POR

| RENTAL RATE |        |       |         |         |
|-------------|--------|-------|---------|---------|
| MAKE        | MODEL  | DAY   | WEEK    | 4 WEEK  |
| Challenger  | MT765D | \$900 | \$2,700 | \$8,000 |