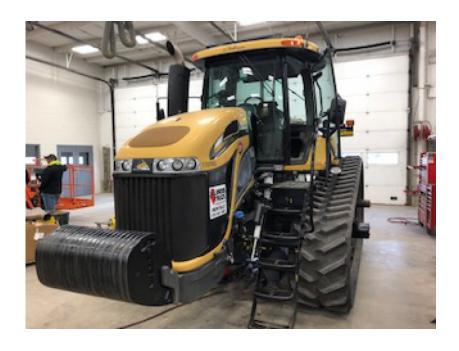

## **Illinois Truck & Equipment**

320 E. Briscoe Dr, Morris, IL 60450 **Jay Reardon** jay@iltruck.com

1-815-941-1900

Tractors: 2014 Challenger MT755D

Stock Number: 11570

RENTAL UNIT ONLY - CALL FOR RENTAL RATES. Cab with A/C, Agco Power 8.4L T4f 327 HP diesel, 260 HP PTO, 16 speed powershift, 25" belts, 5 hydraulic remotes, 59 gpm., 3 pt., CAT 3 quick hitch, 1000 PTO, radar, 20 frt. suit case weights, 9 pin connection, mechanical deluxe seat, deluxe cab, buddy seat, pivoting steps, Trimble Monitor, 36,000 lbs.