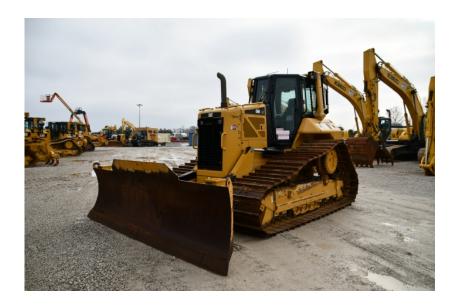

## **Illinois Truck & Equipment**

320 E. Briscoe Dr, Morris, IL 60450 **Jay Reardon** jay@iltruck.com

1-815-941-1900

Dozer: 2015 Cat D6N LGP

Stock Number: 11541

RENTAL UNIT ONLY - CALL FOR RENTAL RATES. Cab with A/C, Cat C6.6 Acert 145HP diesel T4i, 33" pads, 13' 6" 6-way blade, diff steer, 3rd valve, Paccar PA55 winch, rear screen, 36,670 lbs

Hour/Mile Meter: 3,186

## **SALE PRICE**

Cat Dozer POR

| RENTAL RATE |         |       |         |         |
|-------------|---------|-------|---------|---------|
| MAKE        | MODEL   | DAY   | WEEK    | 4 WEEK  |
| Cat         | D6N LGP | \$825 | \$2,475 | \$7,400 |