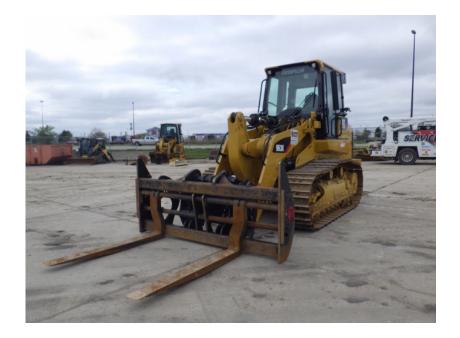

## Crawler Loader: 2017 Cat 963K

#### Stock Number: 11539

RENTAL UNIT ONLY - CALL FOR RENTAL RATES. Cab with A/C, Cat C7.1 Acert 194HP T4f diesel, 22" pads, 3.2 yrd. GP bucket, joystick bucket control, joystick forward and reverse control, 3rd valve, standard undercarriage, cold weather package, air ride seat.