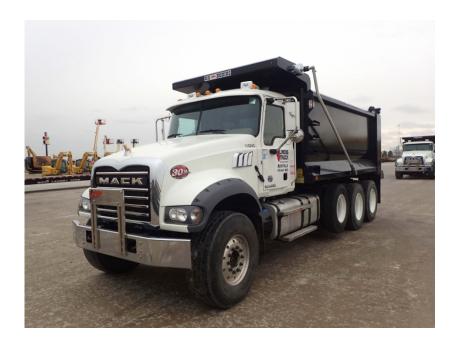

## **Illinois Truck & Equipment**

320 E. Briscoe Dr, Morris, IL 60450 **Jay Reardon** jay@iltruck.com

1-815-941-1900

Truck: 2018 Mack GU713 Tri Axle

Stock Number: 11524

RENTAL UNIT ONLY - CALL FOR RENTAL RATES. Mack MP-8 455HP T4f diesel, Mack T310M 10 speed trans., 20,000 lbs. front axle, 44,000 lbs. rear axle, 64,000 GVRW, 227" WB, 425/65R22.5 front tires 11R24.5 rear tires, aluminum front rims, 11R22.5 intermediate, air lift 3rd axle, double frame, dual steering boxes, dual lockers, Mack camelback suspension, 16' Oxbox 21 yard cap., electric tarp, engine brake, cruise control, A/C, heated mirrors, rear pintle hitch and air