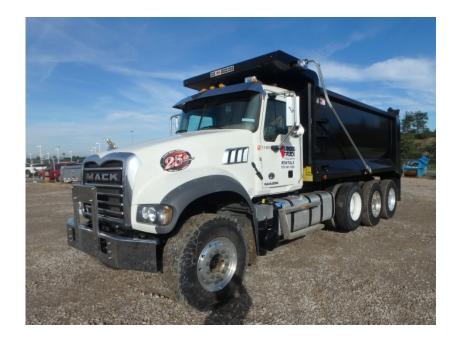

## Truck: 2018 Mack GU713 Tri Axle

## Stock Number: 11491

RENTAL UNIT ONLY - CALL FOR RENTAL RATES. Mack MP-8 445HP T4f diesel, Mack T310M 10 speed transmission, 18,000 lbs. front axle, 44,000 lbs. rear axle, 62,000 GVRW, 29,900 EW, 227" WB, 385/65R22.5 front tires 11R22.5 rear tires, aluminum rims, air lift 3rd axle, double frame, dual steering boxes, dual lockers, Mack camelback suspension, 16' Oxbox 19 yard capacity, high lift gate, electric tarp, engine brake, cruise control, A/C, heated mirrors, engine brake, rear pintle hitch, rear air

Hour/Mile Meter: 121,672