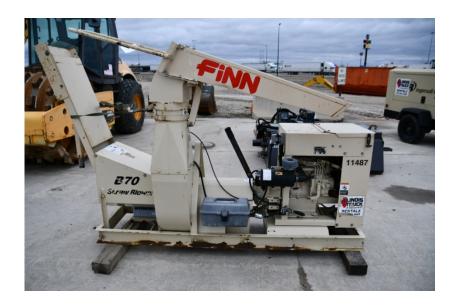

## **Illinois Truck & Equipment**

320 E. Briscoe Dr, Morris, IL 60450 **Jay Reardon** jay@iltruck.com

1-815-941-1900

Straw Blowers: 2001 Finn B70T

Stock Number: 11487

Kubota V1505 33.5HP Tier 3 diesel, up to 7 tons of hay per hour, 360 degree rotation, 70 degree vertical travel, 60' range in still air, manual feed, pintle hitch, DOT trailer with lights.

Hour/Mile Meter: 291

## SALE PRICE

Finn Straw Blowers POR

| RENTAL RATE |       |       |       |         |
|-------------|-------|-------|-------|---------|
| MAKE        | MODEL | DAY   | WEEK  | 4 WEEK  |
| Finn        | B70T  | \$300 | \$750 | \$2,250 |