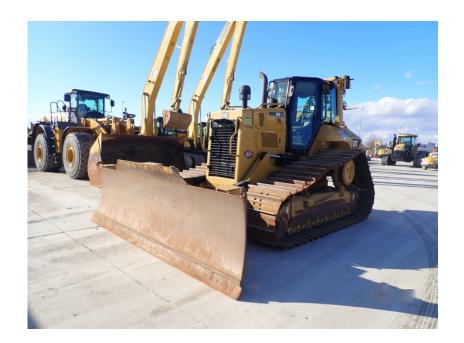

## Dozer: 2016 Cat D6N LGP

## Stock Number: 11474

RENTAL UNIT ONLY - CALL FOR RENTAL RATES. Cab with A/C, Cat C6.6 Acert 150HP T4i diesel, 33" pads, 13' 6" 6-way blade, diff steer, standard undercarriage, Accugrade ready, 34,670 lbs.