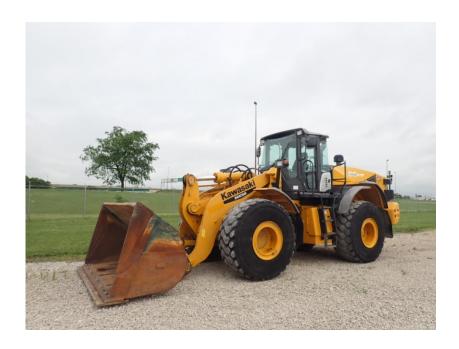

## **Illinois Truck & Equipment**

320 E. Briscoe Dr, Morris, IL 60450 **Jay Reardon** jay@iltruck.com

1-815-941-1900

Wheel Loader: 2014 Kawasaki 90Z7

Stock Number: 11467

A/C, 295HP Tier 4, JRB hydraulic coupler, F-R direct switch, 26.5R25 Michelin tires, work mode switch, 2 lever, 3rd valve, cold start, fan reverse, extra counterweight, heated TLV air suspension seat, backup camera, 56,800 lbs.